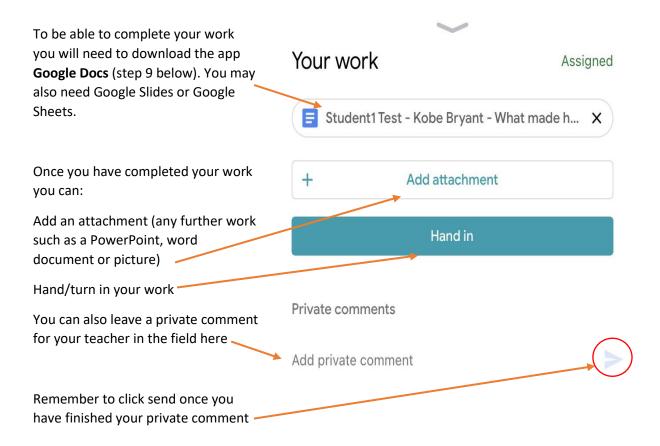

7) Once you have clicked on the classwork you will presented with a screen as shown below:

8) Once you have clicked on your work you will presented with a screen as shown below:

9) Downloading other google apps to support your learning – Apps such as Google Sheets, Google Docs, Google Slides, Youtube and GCSEPod