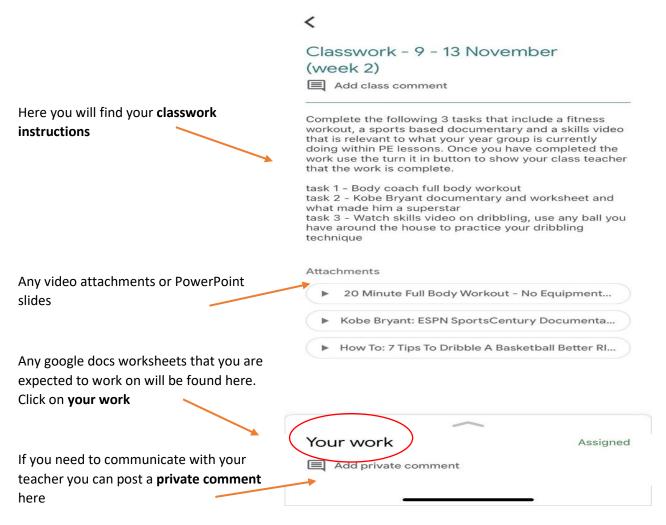

7) Once you have clicked on the classwork you will presented with a screen as shown below:

8) Once you have clicked on your work you will presented with a screen as shown below:

9) Downloading other google apps to support your learning – Apps such as Google Sheets, Google Docs, Google Slides, Youtube and GCSEPod