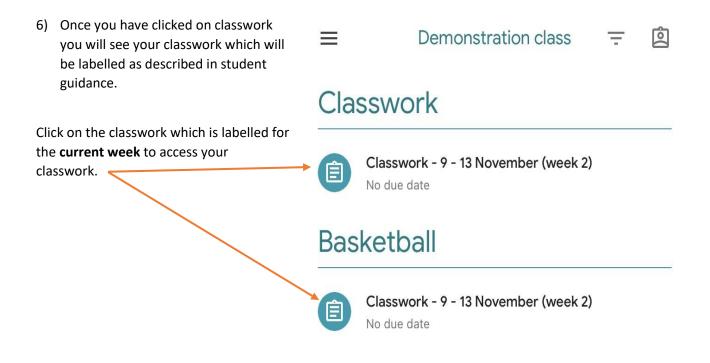

7) Once you have clicked on the classwork you will presented with a screen as shown below:

8) Once you have clicked on your work you will presented with a screen as shown below:

9) Downloading other google apps to support your learning – Apps such as Google Sheets, Google Docs, Google Slides, Youtube and GCSEPod