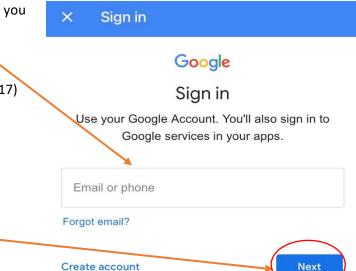

3) When you first click on the app it will ask you for your mosslands user name.

This is the:

- 1) Year you joined (e.g. 2017 would be 17)
- 2) Your surname
- 3) Your first initial
- 4) @mosslands.co.uk

Once you have done this click Next

| 4)                                                                                       | Once you have inputted your Mosslands<br>user name the app will then ask you to<br>input your <b>password</b> . | × Sig                                             | ın in       |   |
|------------------------------------------------------------------------------------------|-----------------------------------------------------------------------------------------------------------------|---------------------------------------------------|-------------|---|
| This is the same password you use in<br>your lessons when accessing google<br>classroom. |                                                                                                                 | Google<br>Welcome<br>(2) student1@mosslands.co.uk |             |   |
|                                                                                          | If you have forgot your password you<br>need to email<br><u>ICTsupport@mosslands.wirral.sch.uk</u>              | Entervol                                          | ir pagaward |   |
|                                                                                          | for support.<br>Once you have done this click <b>Next</b> ——                                                    | Enter you                                         | ur password | 0 |
|                                                                                          |                                                                                                                 | Forgot password? Next                             |             |   |