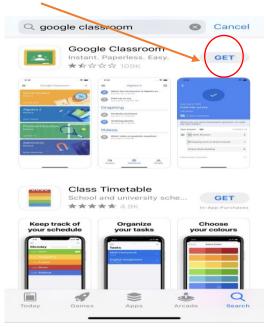

## How to Access Google Classroom Via Your Mobile Phone

- 1) Find the **App store** app on your mobile phone home screen
- 2) Using the search icon in the bottom right corner, search Google Classroom.

Click get and download the app